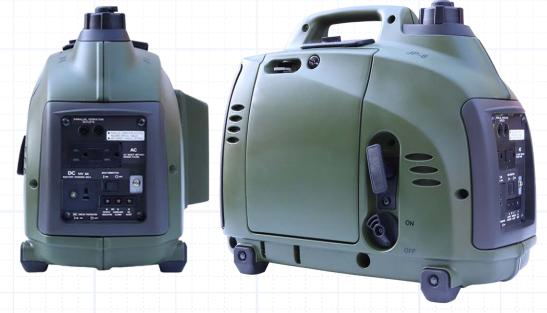

## Ex-Power 1000

Multi-fuel expeditionary power generator

## **FEATURES**

Lightweight Quiet Efficient Multi-fuel E-start capable Parallel capable

**SPECIFICATIONS** 

Platform Honda EU1000i Dry weight 34 pounds 17.8" X 10.5" X 14.9" System Dimensions 120V 0-900W continuous sea level, 1000W peak AC Output 120V 0-750W above 4000 ft, 95°F DC Output 0-50W 12V **Operating Range** 0-125°F JP-8, F-24, Gasoline Fuels DF-2 emergency fuel optional Run time on JP-8 4 hours at 900W 5.4 hours at 500W Li-ion pack included, BB-2590 capable recharge Battery Recoil Start E-Start available with accessory kit