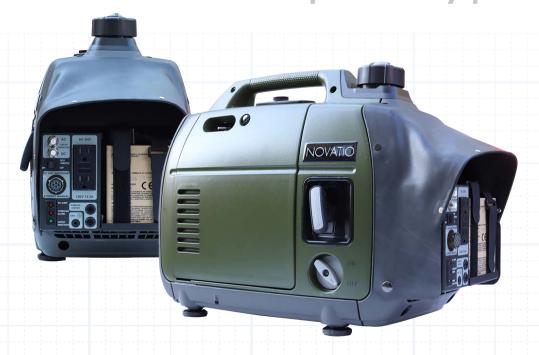

## Ex-Power 2000

Multi-fuel expeditionary power generator

## **FEATURES**

Lightweight
Quiet
Efficient
Multi-fuel
E-start capable
Parallel capable

**SPECIFICATIONS** 

Platform Honda EU2200i

Dry weight 52 pounds

System Dimensions 23" X 11.4" X 16.7"

AC Output 120V 0-1250VV continuous sea level, 1500VV peak

120V 0-1000VV above 4000 ft, 95°F

DC Output 0-50W 12V Operating Range 10-125°F

Fuels JP-8, F-24, Gasoline

DF-2 emergency fuel optional

Run time on JP-8 4.2 hours at 1250W

5.6 hours at 1000W BB-2590 included

Battery BB-25 Start Recoil

E-Start available with accessory kit

NOVATIO Engineering, Inc.

http://www.novatioengineering.com

(617) 440-4410